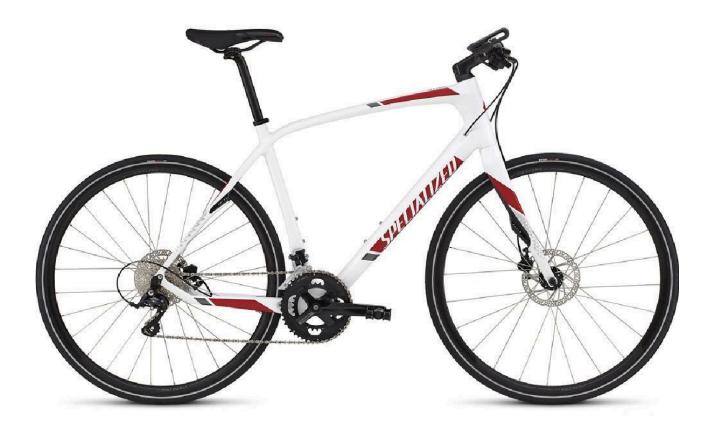

## **Specialized Sirrus Elite Carbon Disc**

With a new FACT 9r carbon frame and efficient Shimano drivetrain, the Sirrus Elite Carbon Disc is up for any challenge and will do it as fast you want, with the added benefit of flat bar convenience for getting around in urban environments, and dependable disc brakes for maximum stopping power.

Frame: Specialized Sirrus FACT 9r carbon, Fitness Geometry, Zertz

Fork: Specialized Sirrus FACT 9r carbon, Fitness Geometry, Zertz, 1-1/8" headtube

Wheelset: AXIS Classic Disc

Crank: FSA 48-32T

Cassette: Shimano Sora 9-speed, 11-32

Shifters: Shimano SoraRapidfire

Front and rear derailleur: Shimano Sora

Brakes: Tektro Gemini, hydraulic disc

Handlebar: Specialized flat, 6061 double butted alloy, 10-degree backsweep, 4-degree upsweep

Saddle: Body Geometry Targa Sport