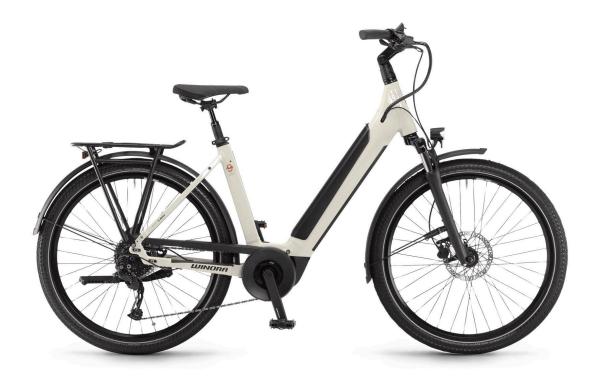

## Winora Sinus 9

Equipped with the sporty Performance Smart System Line motor from Bosch with 75Nm combined with a 625Wh battery. Reliable components like smooth 9-speed gears from Shimano and responsive hydraulic disc brakes bring you safely and comfortably to any destination.

Motor: Bosch Performance Line 250W

Battery pack: Bosch Li-ION PowerTube, 625Wh

Display: Bosch Intuvia

Frame: Winora Alluminio 6061, 27.5"

Fork: RST Volant, 60mm Derailleur: Shimano Acera Cassette: 11-34 teeth

Brakes: Tektro HD-T275, Aluminum, 160mm

**Saddle**: Selle Royal

**Gomme:** Schwalbe, Al Grounder Performance, 60-584, 27.5 x 2.4 inch

Porter: Racktime RT-336, Snaplt. Up to 25kg load capacity

Maximun weight allowed: 130 kg